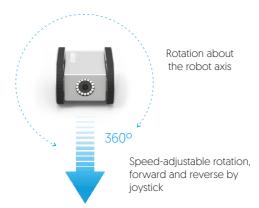

## Video inspection robot

VISIOBOT is the perfect ally for technical inspections in air conditioning or ventilation ducts. With front and rear cameras, this robot gives you a complete view of the inside of the ducts. Its compact and rugged design makes it easy to transport, while its long battery life allows you to work anywhere, even without electricity. Capture, record and edit high-resolution colour images for detailed analysis of every situation.