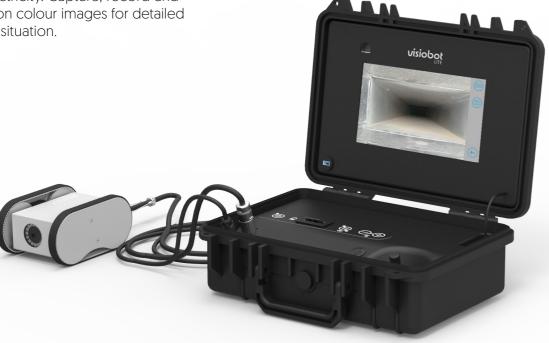

## Video inspection robot

VISIOBOT is the perfect ally for technical inspections in air conditioning or ventilation ducts. With front and rear cameras, this robot gives you a complete view of the inside of the ducts. Its compact and rugged design makes it easy to transport, while its long battery life allows you to work anywhere, even without electricity. Capture, record and edit high-resolution colour images for detailed analysis of every situation.

## Transport system consisting of two cases. One houses the tractor unit and cables. The second one houses the control panel.