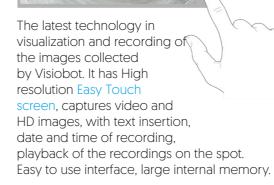

## Video inspection robot

VISIOBOT is the perfect ally for technical inspections in air conditioning or ventilation ducts. With front and rear cameras, this robot gives you a complete view of the inside of the ducts. Its compact and rugged design makes it easy to transport, while its long battery life allows you to work anywhere, even without electricity. Capture, record and edit high-resolution colour images for detailed analysis of every situation.